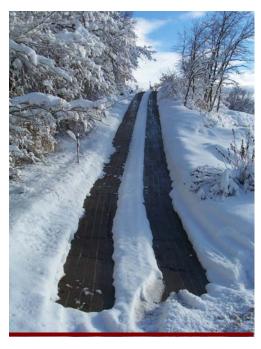

## **TUFF CABLE RETROFIT**

Tuff Cable can be installed in an existing asphalt or concrete driveway, walkway, stairs, or access ramps without tearing out existing surfaces!

# TUFF CABLE IN NEW POUR CONCRETE OR ASPHALT

Tuff Cable can be installed into new asphalt, new or existing concrete and under brick or stone pavers. Tuff Cable is also an excellent choice under concrete coatings.