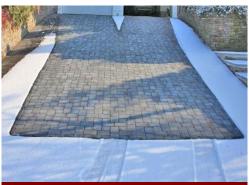

# TUFF CABLE IN NEW POUR CONCRETE OR ASPHALT

Tuff Cable can be installed into new asphalt, new or existing concrete and under brick or stone pavers. Tuff Cable is also an excellent choice under concrete coatings.