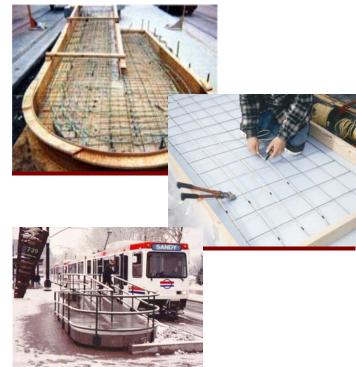

# TUFF CABLE IN NEW POUR CONCRETE OR ASPHALT

Tuff Cable can be installed into new asphalt, new or existing concrete and under brick or stone pavers. Tuff Cable is also an excellent choice under concrete coatings.