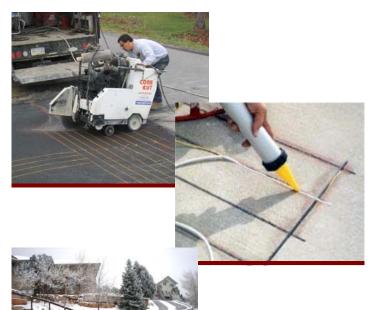

## **TUFF CABLE RETROFIT**

Tuff Cable can be installed in an existing asphalt or concrete driveway, walkway, stairs, or access ramps without tearing out existing surfaces!