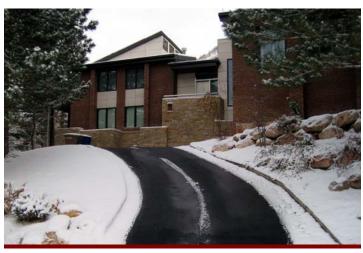

## SNOW MELTING WITH TUFF CABLE

Tired of getting stuck in your own driveway? Or are your clients at risk every time there is snow or ice on the sidewalks, stairs, or access ramps in front of your business? Or maybe you're just sick of dawn patrol with your snow shovel. In any case, Heatizon Systems snow melt technology is the solution.

### **CONVENIENCE**

Retire your snow shovel and relax in the mornings by installing a driveway heating system in your home or business. Our radiant snow melting technology is designed to conveniently and automatically eliminate snow and ice build up day and night, so you don't have to.