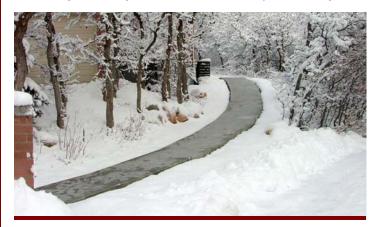

### **CONVENIENCE**

Retire your snow shovel and relax in the mornings by installing a driveway heating system in your home or business. Our radiant snow melting technology is designed to conveniently and automatically eliminate snow and ice build up day and night, so you don't have to.

### **VALUE**

Heating your walkways, driveway, handicap ramps and other areas with a Heatizon System adds value to your home or building and increases the life of your asphalt, concrete or pavers by preventing chemicals, shovels, and snow plows from damaging its surface. In addition, your investment will set your mind at ease knowing your customers, employees, friends and family can avoid injuries sustained from slipping on icy driveways and walkways. An automated snow melting system also eliminates shoveling or plowing, creating free time for the owner—yielding yet another very nice dividend!